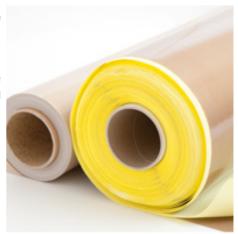

## PTFE-coated glass fabric rolls

Our permanent stock (+3000 m2) includes PTFE coated fabrics of the highest quality of 0.08 mm - 0.13 mm - 0.16 mm - 0.25 mm thickness, in standard as well as adhesive backed.

We supply PTFE coated glass fabrics up to 3300 mm wide, the standard being 1000 mm wide in 30 m length rolls in the following qualities:

- Standard PTFE coated glass fabric, with silicone-based adhesive backing (+240 °C) and without
- Porous PTFE coated glass fabrics
- Antistatic, with silicone-based adhesive backing (+240 °C) and without
- One side chemically treated for further adhesion
- PTFE coated aramid fabrics
- Silicone coated glass fabrics
- Coated fabrics (PTFE or silicone) on request depending on the customer's needs