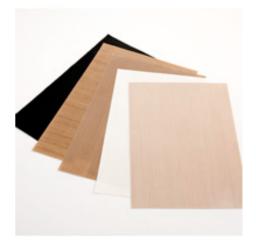

We supply PTFE coated glass fabrics up to 3300 mm wide, the standard being 1000 mm wide in 30 m length rolls in the following qualities:

- Standard PTFE coated glass fabric, with silicone-based adhesive backing (+240 °C) and without
- Porous PTFE coated glass fabrics
- Antistatic, with silicone-based adhesive backing (+240 °C) and without
- One side chemically treated for further adhesion
- PTFE coated aramid fabrics
- Silicone coated glass fabrics
- Coated fabrics (PTFE or silicone) on request depending on the customer's needs