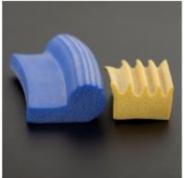

## Silicone sponge profiles

In spongy silicone our standard is broken white with a density of 0.25 gr/cm³, although we can manufacture any color from a minimum quantity and with densities of 0.3 gr/ cm³, 0.4 gr/ cm³, 0.5 gr/ cm³, 0.6 gr/ cm³ and 0.8 gr/ cm³.