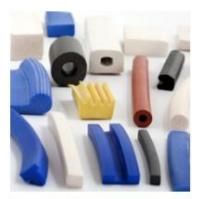

## **Silicone**

## Silicone sponge profiles

In spongy silicone our standard is broken white with a density of 0.25 gr/cm³, although we can manufacture any color from a minimum quantity and with densities of 0.3 gr/ cm³, 0.4 gr/ cm³, 0.5 gr/ cm³, 0.6 gr/ cm³ and 0.8 gr/ cm³.

We manufacture silicone cords from 2 mm up to 75 mm in diameter, rectangular and square profiles from 2 mm x 2 mm to 75 mm x 75 mm and silicone tubes from 2 mm to 100 mm in internal diameter.

Our manufacturing process allows us to supply any type of shape under a technical drawing or sample in lengths of 25 m, 50 m, 100 m, 250 m and 500 m. On request we can also make other sizes and cut pieces from 1 mm in length.