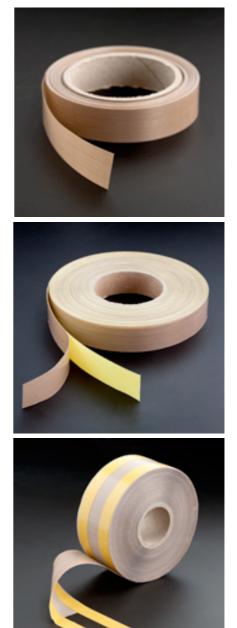

## **PTFE coated glass fabrics**

## Slit rolls and zone-tapes

We have a large stock with over 3000 m2 in PTFE coated glass fabrics and silicone coated glass fabrics in any thickness, with and without adhesive backing.

We keep material for immediate supply in 1000 mm width, and up to 3300 mm on request. We slit 30 m length rolls to measure starting at 3 mm up to 1495 mm wide, with a standard delivery time of 48 hours.

Zone-Tapes are manufactured to measure in 30 m rolls. The most standard dimensions are kept in stock.

The main application of slit rolls is in heat-sealing in packaging industry, where they are used as a non adherent lining on the heating element. Their low cost, ease of use and resistance make the slit rolls the best replacement for PTFE spray coated elements, although there exists many more applications in most industrial sectors, such as non adherent linings in gliding areas, etc.